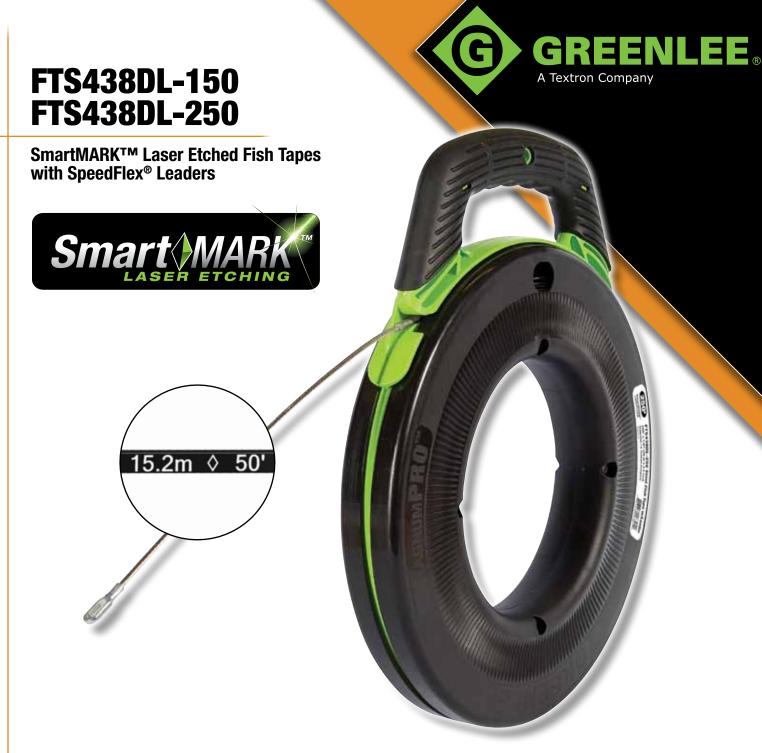

# Increase Your Productivity

Greenlee is proud to introduce a line of laser etched steel fish tapes with SpeedFlex® leaders and overmolded grip handle. The new SmartMARK<sup>TM</sup> fish tapes increase productivity with the laser etched distance markings, SpeedFlex® leader and rugged, advanced, no-bump, flared comfort grip with superior rapid pay-out and rewind capability.

Whether you need to fish a few feet or up to 250 feet, our SmartMARK<sup>TM</sup> steel fish tapes with SpeedFlex<sup>®</sup> leader allow you to fish farther and know how far you have fished, in both feet and meters, improving productivity by saving time with the elimination of a separate measuring step in the installation process. The new SmartMARK<sup>TM</sup> steel fish tape offering complements our existing line of fish tapes consisting of a variety of materials, stiffness and length combinations to provide the best choices needed to get your fishing job done faster, safer and easier.

### **Features**

- Laser etched feet & meter distance markings every 1' (.3 m).\*
- Fish farther and faster with the Speed Flex® leader.
- · Advanced overmolded comfort grip and rugged case design.
- Superior rapid tape pay-out and rewind.
- Viewing ports to see amount of tape remaining in the case.