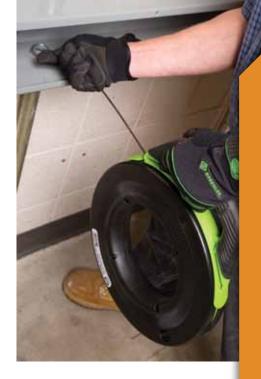

# Increase Your Productivity

Greenlee is proud to introduce a line of laser etched steel fish tapes with SpeedFlex® leaders and overmolded grip handle. The new SmartMARK<sup>TM</sup> fish tapes increase productivity with the laser etched distance markings, SpeedFlex® leader and rugged, advanced, no-bump, flared comfort grip with superior rapid pay-out and rewind capability.

Whether you need to fish a few feet or up to 250 feet, our SmartMARK<sup>TM</sup> steel fish tapes with SpeedFlex<sup>®</sup> leader allow you to fish farther and know how far you have fished, in both feet and meters, improving productivity by saving time with the elimination of a separate measuring step in the installation process. The new SmartMARK<sup>TM</sup> steel fish tape offering complements our existing line of fish tapes consisting of a variety of materials, stiffness and length combinations to provide the best choices needed to get your fishing job done faster, safer and easier.