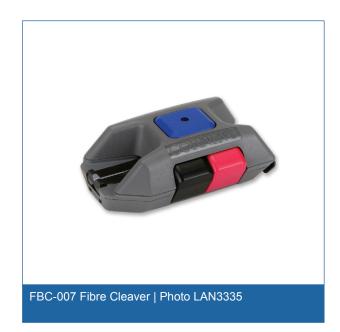

### **Ordering Information**

| Part Number         | FBC-007                                         |
|---------------------|-------------------------------------------------|
| Product Description | UniCam® High-Performance Precision Flat Cleaver |

#### **Shipping Information**

| Units per delivery | 1/1                                                                                                                                                            |
|--------------------|----------------------------------------------------------------------------------------------------------------------------------------------------------------|
| Package Contents   | Cleaver, fiber handler track, black double-sided handler (900 $\mu m$ and jacketed cable) and double-sided blue fiber handler (fan-out and direct 250 $\mu m)$ |